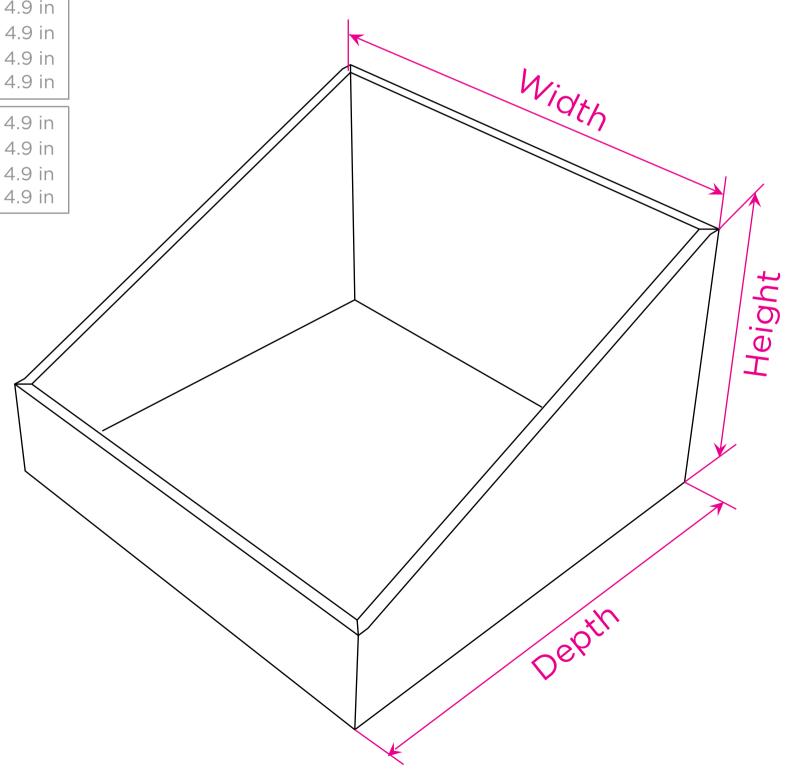

## Litho-lamination

| Width | Depth | Height | Internal            |
|-------|-------|--------|---------------------|
| 6 in  | 6 in  | 5.5 in | 5.4 x 5.4 x 4.9 in  |
|       | 8 in  | 5.5 in | 5.4 x 7.4 x 4.9 in  |
|       | 10 in | 5.5 in | 5.4 x 9.4 x 4.9 in  |
|       | 12 in | 5.5 in | 5.4 x 11.4 x 4.9 in |
| 8 in  | 6 in  | 5.5 in | 7.4 x 5.4 x 4.9 in  |
|       | 8 in  | 5.5 in | 7.4 x 7.4 x 4.9 in  |
|       | 10 in | 5.5 in | 7.4 x 9.4 x 4.9 in  |
|       | 12 in | 5.5 in | 7.4 x 11.4 x 4.9 in |
| 10 in | 6 in  | 5.5 in | 9.4 x 5.4 x 4.9 in  |
|       | 8 in  | 5.5 in | 9.4 x 7.4 x 4.9 in  |
|       | 10 in | 5.5 in | 9.4 x 9.4 x 4.9 in  |
|       | 12 in | 5.5 in | 9.4 x 11.4 x 4.9 in |